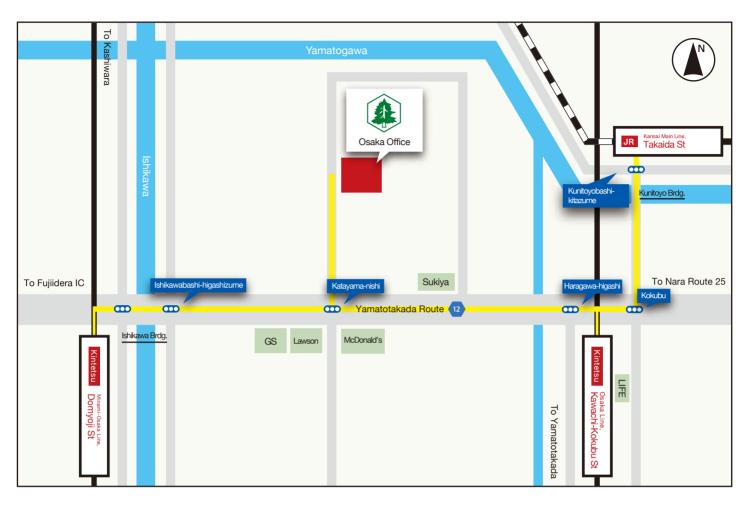

## OSAKA ORGANIC CHEMICAL INDUSTRY LTD.

18-8 Katayama-cho, Kashiwara City, Osaka 582-0020

+81-72-978-6261

## Access by car

Turn left Yamatotakada line (line 12 prefectural road) from the IC Fujiidera Nishimeihanjidoshado, please proceed about 2 km. Turn left and go about 200m Katayamanishi, Osaka Office we will be on your right.

## Recess by public transport

Get off at Domyoji Station on the Kintetsu Minami Osaka Line. From there it takes about 15 minutes by foot (see map).

\* If you are coming by taxi, please get out at Fujiidera Station on the Kintetsu Minami Osaka Line.

Get off at Kawachi-Kokubu Station on the Kintetsu Osaka Line. From there it takes about 15 minutes by foot (see map). There is also a taxi stand.

Get off at Takaida Station on the JR Kansai Main Line. From there it takes about 25 minutes by foot (see map)

\* Taxi is not usually on stand-by, so please arrange by yourself.